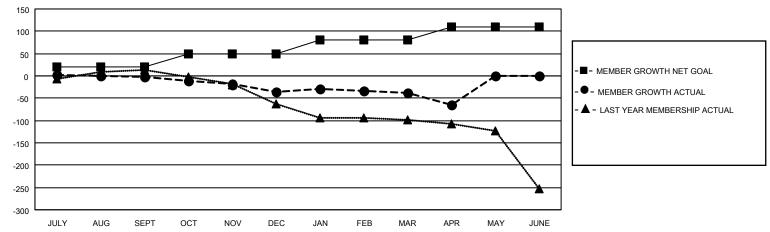

## MONTHLY MEMBERSHIP PROGRESS REPORT

LOCATION TEXAS District 2 S4 Results as of: 4/30/2021

| Clubs         |               |             |               | Members               |                        |                         |                                                    |  |
|---------------|---------------|-------------|---------------|-----------------------|------------------------|-------------------------|----------------------------------------------------|--|
|               | RESULTS FOR   | R 2020-2021 |               | RESULTS FOR 2020-2021 |                        |                         |                                                    |  |
| QUARTER       | NEW CLUB GOAL | NEW CLUBS   | DROPPED CLUBS | QUARTER MEME          | BER GROWTH NET<br>GOAL | MEMBER GROWTH<br>ACTUAL | DROPPED<br>MEMBERS ACTUAL<br>(including transfers) |  |
| JULY/AUG/SEPT | 0             | 0           | 1             | JULY/AUG/SEPT         | 20                     | 47                      | 37                                                 |  |
| OCT/NOV/DEC   | 0             | 0           | 0             | OCT/NOV/DEC           | 30                     | 51                      | 77                                                 |  |
| JAN/FEB/MAR   | 1             | 0           | 1             | JAN/FEB/MAR           | 30                     | 38                      | 36                                                 |  |
| APR/MAY/JUNE  | 1             | 0           | 1             | APR/MAY/JUNE          | 30                     | 17                      | 42                                                 |  |

## GOALS AND ACTUAL MEMBERS CUMULATIVE

| DROPPED CLUBS: 3 |     | 36 CLUBS OF 72 ADDED 1 OR MORE<br>NEW MEMBERS | GENDER DISTRIBUTION  MALE 1,075 (57.95%)  FEMALE 780 (42.05%) |              |     |
|------------------|-----|-----------------------------------------------|---------------------------------------------------------------|--------------|-----|
| DROPPED MEMBERS  |     |                                               | PEWALE                                                        | 700 (42.03%) |     |
| DECEASED         | 30  | CLICK HERE FOR CUMULATIVE                     | TOTAL FAMILY UNIT MEMBERS                                     |              | 299 |
| CLUB CANCELLED   | 23  | MEMBERSHIP DATA                               |                                                               |              | 450 |
| OTHER 139        |     |                                               | FAMILY MEMBERS PAYING HALF                                    |              | 153 |
| TOTAL            | 192 |                                               |                                                               |              |     |